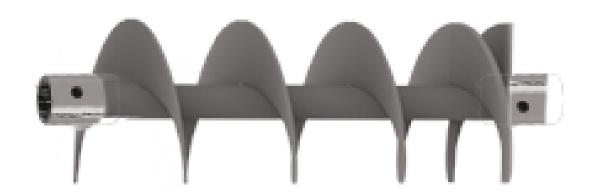

## **BIT EXTENSIONS WITH SPIRAL**

**BIT EXTENSIONS WITH SPIRAL** 

| WRENCH               | 50       | 50       | 50       | 70       | 70       | 70       |
|----------------------|----------|----------|----------|----------|----------|----------|
| MODEL                | M1       | M2       | М3       | M4       | M5       | М6       |
| SIZE                 | 1000mm   | 1000mm   | 1000mm   | 1000mm   | 1000mm   | 1000mm   |
| 100 (mm)             | ✓        | ✓        | ✓        |          |          |          |
| 150 (mm)             | ✓        | ✓        | ✓        | ✓        | ✓        | ✓        |
| 200 (mm)             | ✓        | ✓        | ✓        | ✓        | <b>✓</b> | ✓        |
| 250 (mm)             | <b>√</b> | <b>✓</b> | ✓        | ✓        | <b>✓</b> | ✓        |
| 300 (mm)             | ✓        | ✓        | ✓        | ✓        | <b>✓</b> | ✓        |
| 350 (mm)             | <b>√</b> | ✓        | ✓        | ✓        | ✓        | ✓        |
| 400 (mm)             |          | ✓        | ✓        | ✓        | ✓        | ✓        |
| 450 (mm)             |          | ✓        | ✓        | ✓        | ✓        | ✓        |
| 500 (mm)             |          | ✓        | ✓        | ✓        | <b>✓</b> | ✓        |
| 600 (mm)             |          |          | ✓        | <b>✓</b> | <b>✓</b> | ✓        |
| SIZE                 | 2000mm   | 2000mm   | 2000mm   | 2000mm   | 2000mm   | 2000mm   |
| 100 (mm)             | <b>√</b> | ✓        | <b>✓</b> |          |          |          |
| 150 (mm)             | <b>√</b> | ✓        | <b>✓</b> | <b>✓</b> | ✓        | <b>✓</b> |
| 200 (mm)             | <b>√</b> | ✓        | <b>✓</b> | <b>✓</b> | ✓        | ✓        |
| 250 (mm)             | ✓        | ✓        | <b>√</b> | <b>√</b> | ✓        | <b>✓</b> |
| 300 (mm)             | <b>√</b> | ✓        | <b>✓</b> | <b>✓</b> | ✓        | ✓        |
| 350 (mm)             | ✓        | ✓        | <b>√</b> | <b>√</b> | ✓        | <b>✓</b> |
| 400 (mm)             |          | <b>✓</b> | ✓        | ✓        | <b>√</b> | ✓        |
|                      |          |          |          |          |          |          |
| 450 (mm)             |          | <b>√</b> | <b>√</b> | <b>√</b> | <b>✓</b> | ✓        |
| 450 (mm)<br>500 (mm) |          | √<br>√   | √<br>√   | √<br>√   | √<br>√   | √<br>√   |