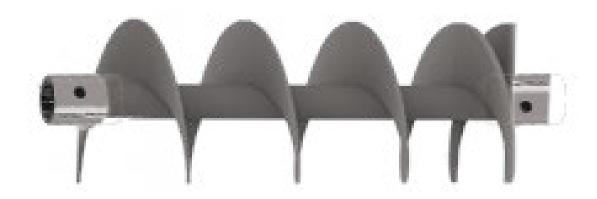

## **BIT EXTENSIONS WITH SPIRAL**

RALLONGES AVEC SPIRALE POUR FORET

|          | 50       | 50       | 50       | 70       | 70       | 70       |
|----------|----------|----------|----------|----------|----------|----------|
| MODEL    | М1       | M2       | М3       | M4       | M5       | М6       |
| SIZE     | 1000mm   | 1000mm   | 1000mm   | 1000mm   | 1000mm   | 1000mm   |
| 100 (mm) | ✓        | ✓        | ✓        |          |          |          |
| 150 (mm) | ✓        | ✓        | ✓        | ✓        | <b>✓</b> | ✓        |
| 200 (mm) | ✓        | ✓        | ✓        | ✓        | ✓        | ✓        |
| 250 (mm) | ✓        | ✓        | <b>✓</b> | ✓        | <b>✓</b> | ✓        |
| 300 (mm) | ✓        | <b>√</b> | <b>✓</b> | <b>✓</b> | <b>✓</b> | ✓        |
| 350 (mm) | ✓        | ✓        | <b>✓</b> | ✓        | <b>✓</b> | ✓        |
| 400 (mm) |          | <b>√</b> | <b>✓</b> | <b>✓</b> | <b>✓</b> | ✓        |
| 450 (mm) |          | ✓        | <b>✓</b> | <b>✓</b> | <b>✓</b> | ✓        |
| 500 (mm) |          | ✓        | <b>✓</b> | ✓        | <b>✓</b> | ✓        |
| 600 (mm) |          |          | ✓        | ✓        | ✓        | ✓        |
| SIZE     | 2000mm   | 2000mm   | 2000mm   | 2000mm   | 2000mm   | 2000mm   |
| 100 (mm) | <b>√</b> | ✓        | ✓        |          |          |          |
| 150 (mm) | ✓        | ✓        | <b>✓</b> | <b>√</b> | <b>✓</b> | ✓        |
| 200 (mm) | ✓        | <b>✓</b> | <b>✓</b> | ✓        | <b>✓</b> | ✓        |
| 250 (mm) | ✓        | ✓        | ✓        | ✓        | <b>✓</b> | ✓        |
| 300 (mm) | ✓        | ✓        | ✓        | ✓        | <b>✓</b> | ✓        |
| 350 (mm) | ✓        | <b>√</b> | <b>✓</b> | <b>√</b> | <b>✓</b> | <b>√</b> |
| 400 (mm) |          | ✓        | <b>✓</b> | <b>√</b> | <b>✓</b> | <b>√</b> |
| 450 (mm) |          | ✓        | <b>✓</b> | <b>√</b> | <b>✓</b> | <b>✓</b> |
| 500 (mm) |          | ✓        | <b>✓</b> | ✓        | <b>✓</b> | <b>√</b> |
| 600 (mm) |          |          | <b>✓</b> | ✓        | ✓        | ✓        |